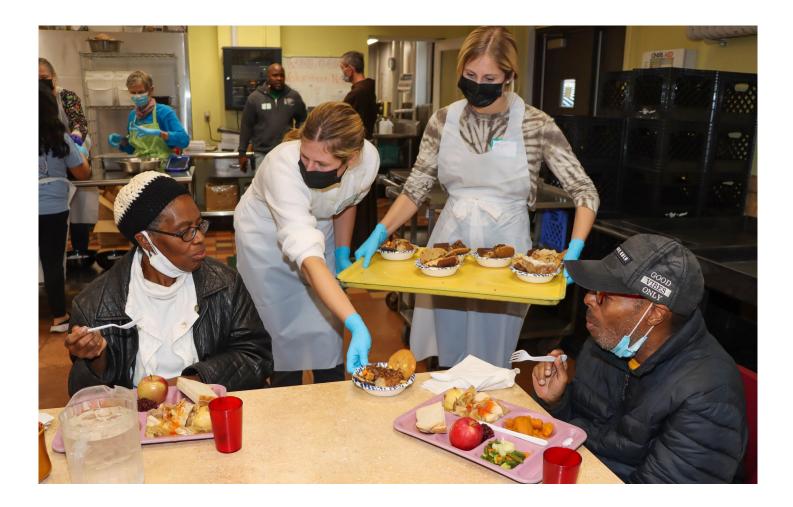

### St. Ben's Community Meal Site

- Serving every Sunday through Friday
- Prescription co-pays & medical appointment support
- Showers & Laundry
- Hygiene items (weekly)
- Assistance with IDs & Birth Certificates
- Custom-made eyeglasses every Wednesday

### St. Ben's Community Meal

- Staffing the meal prep stations
- Staffing the Meal Hall floor clearing, re-setting, beverage service
- Special events and projects
- Apply to volunteer at: ofmcap.cc/StBensVolunteer
- Email: <u>ccsvol@thecapuchins.org</u>