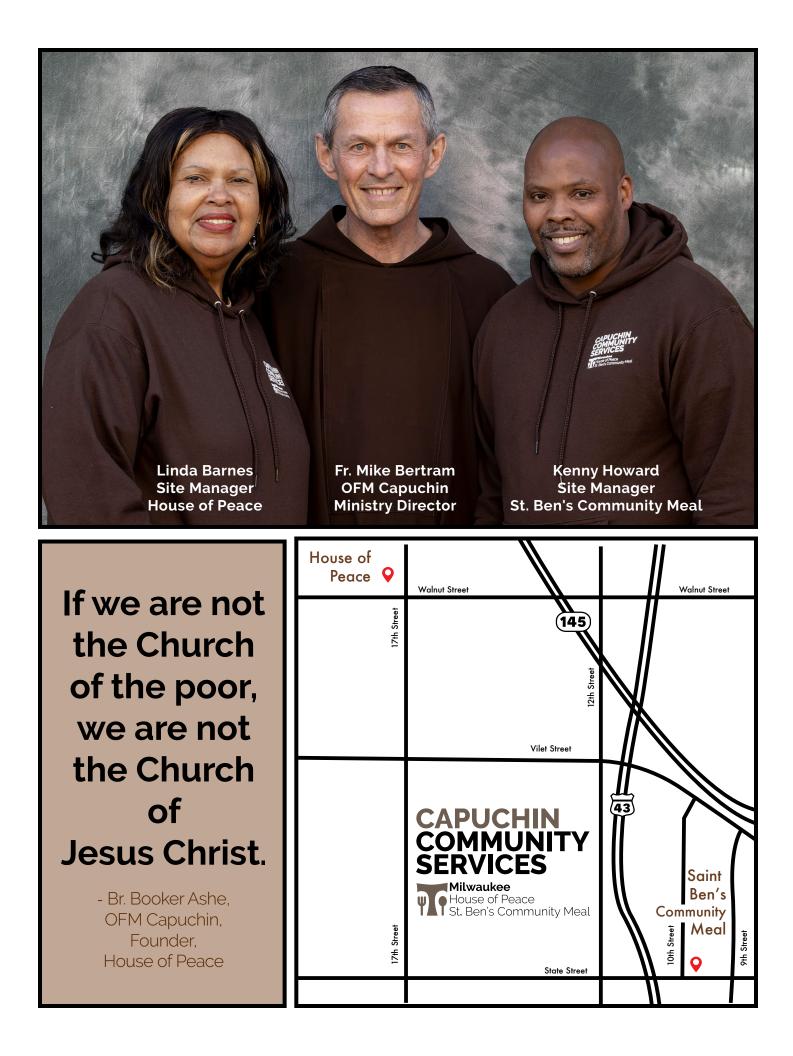

Father Michael Bertram, OFM Capuchin Ministry Director

Blessed 2024 from the Capuchin friars ministering at Capuchin Community Services. Left to right: Capuchin Brothers McLean Bennett, David Hirt, Carl Schaeffer, Michael Bertram, Henryk Cisowski & Jerry Smith

Fr. Mike

Fr. Mike Bertram, Capuchin Director, Capuchin Community Services

### **House of Peace Site**

- Emergency Food Pantry
- Clothing Center
- Spiritual Care
- UW-M Community Health and Wellness Center HOP
- Marquette Volunteer Legal Clinic
- Social Worker
- Empowerment Classes

1702 West Walnut Street Milwaukee • WI • 53205 414.933.1300

### St. Ben's Community Meal Site

- Serving every Sunday through Friday
- Prescription co-pays & medical appointment support
- Showers & Laundry
- Hygiene items (weekly)
- Assistance with IDs & Birth Certificates
- Custom-made eyeglasses every Wednesday

930 West State Street Milwaukee • WI • 53233 414.271.0135

instagram.com/capuchincommunityservices
Facebook.com/CapuchinCommunityServices
YouTube.com/CapuchinCommunityServicesOrg
www.CapuchinCommunityServices.org