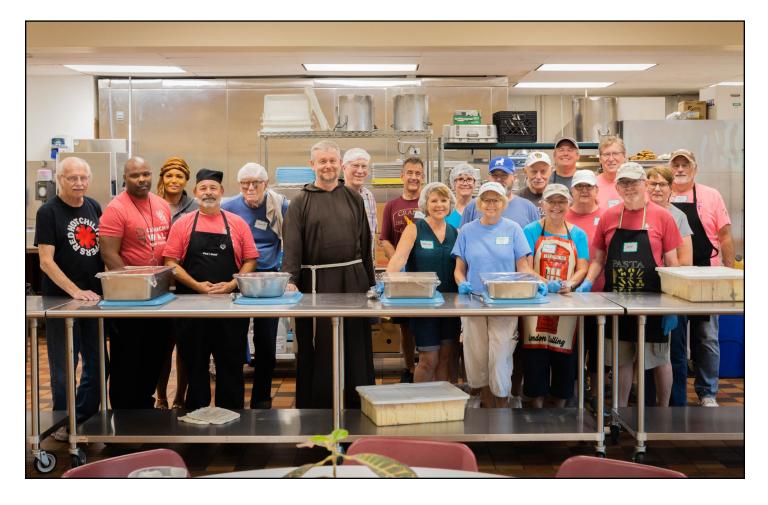

Father Michael Bertram, OFM Capuchin Ministry Director

Blessed 2024 from the Capuchin friars ministering at Capuchin Community Services. Left to right: Capuchin Brothers McLean Bennett, David Hirt, Carl Schaeffer, Michael Bertram, Henryk Cisowski & Jerry Smith